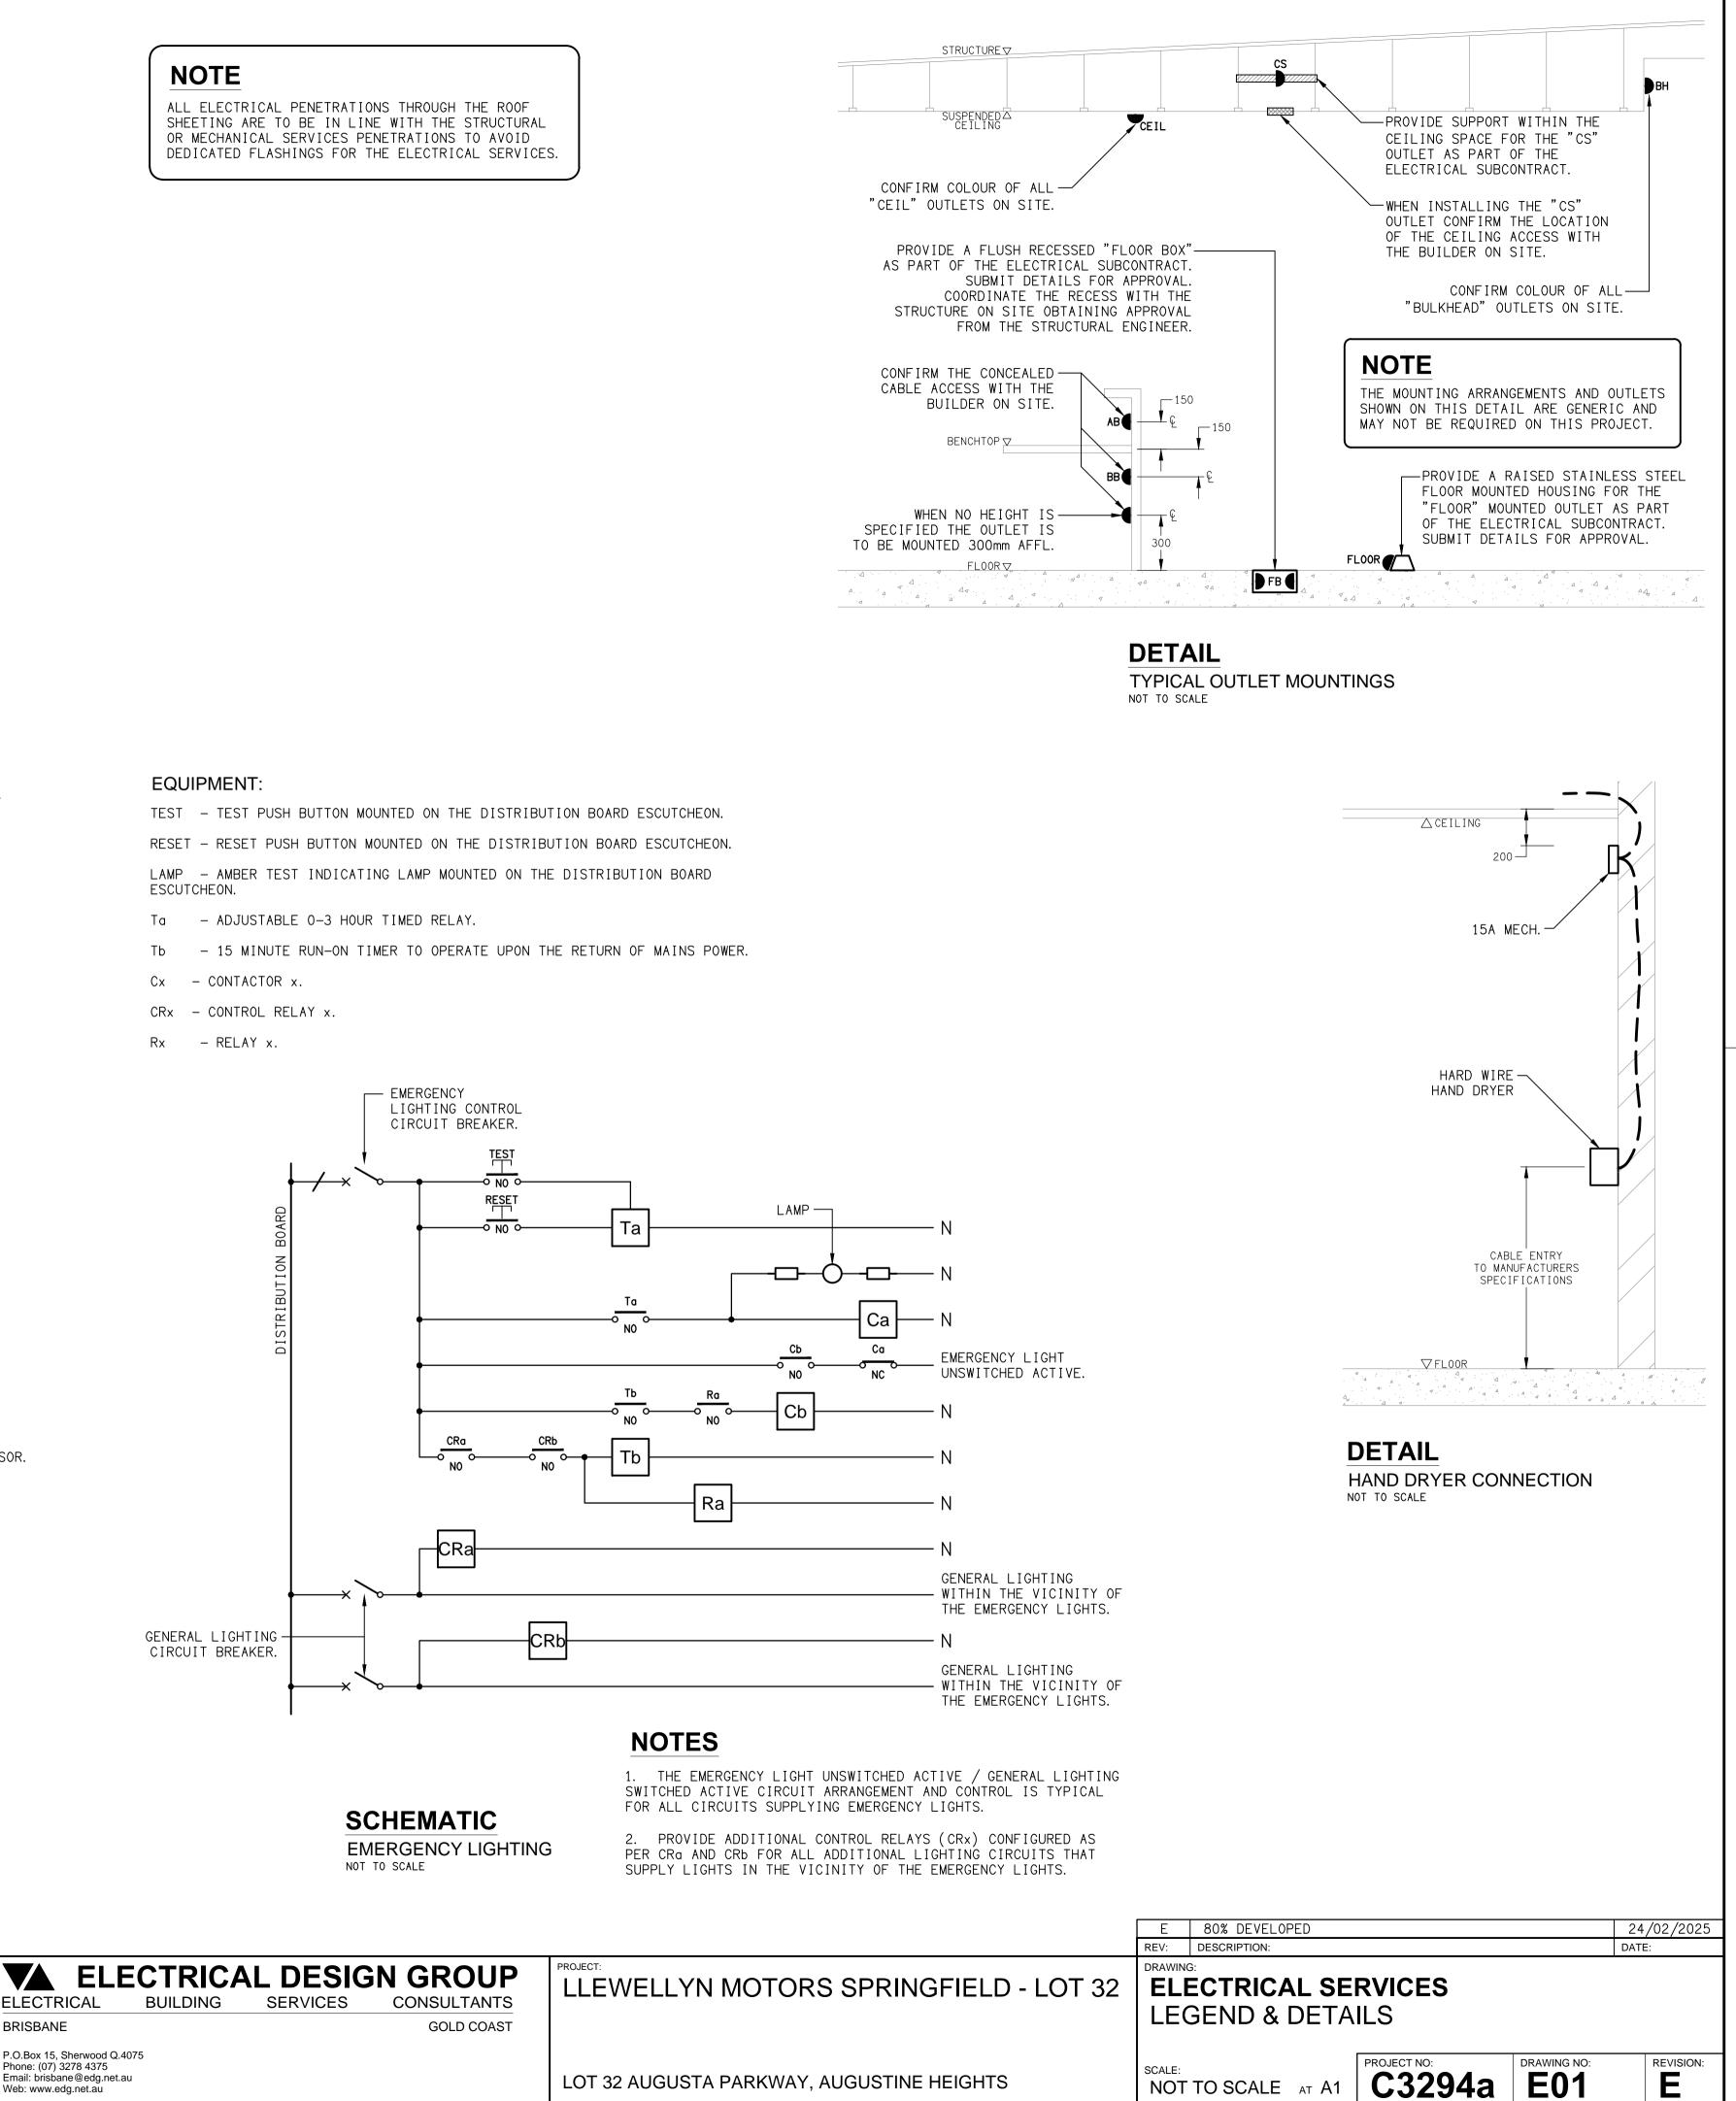

TEST - TEST PUSH BUTTON MOUNTED ON THE DISTRIBUTION BOARD ESCUTCHEON. LAMP - AMBER TEST INDICATING LAMP MOUNTED ON THE DISTRIBUTION BOARD

- CRx CONTROL RELAY x.

\_\_\_\_\_

ELECTRICAL BRISBANE

P.O.Box 15, Sherwood Q.4075 Phone: (07) 3278 4375 Email: brisbane@edg.net.au Web: www.edg.net.au